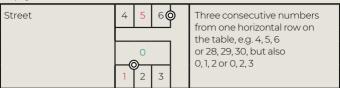

# 5:1 payout

| Six Line | 4 | 5 6 |   |  | Six consecutive numbers from two consecutive rows, e.g. 4, 5, 6, 7, 8, 9 |
|----------|---|-----|---|--|--------------------------------------------------------------------------|
|          | 7 | 8   | 9 |  |                                                                          |