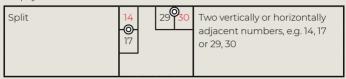

# 8:1 payout each

| Corner | 5 6   | Four numbers on the table<br>that form a square, e.g. 2, 3, 5, 6 or<br>31, 32, 34, 35 |
|--------|-------|---------------------------------------------------------------------------------------|
|        | 1 2 3 | The first four numbers, i.e. 0, 1, 2, 3                                               |