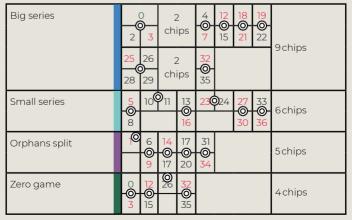

## Combined betting options

|           |                    |        | 0      |        |
|-----------|--------------------|--------|--------|--------|
| 1-18      |                    | 1      | 2      | 3      |
| 8         | 1s12               | 4      | 5      | 6      |
| EVEN      |                    | 7      | 8      | 9      |
| Z         |                    | 10     | 11     | 12     |
| •         | 2 <sup>nd</sup> 12 | 13     | 14     | 15     |
|           |                    | 16     | 17     | 18     |
|           |                    | 19     | 20     | 21     |
|           |                    | 22     | 23     | 24     |
| ODD 19-36 |                    | 25     | 26 🔵   | 27     |
|           | 3 <sup>rd</sup> 12 | 28     | 29     | 30     |
|           |                    | 31     | 32     | 33     |
|           |                    | 34     | 35     | 36     |
|           |                    | 2 to 1 | 2 to 1 | 2 to 1 |