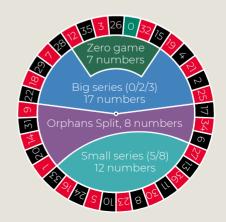

## Combined betting options

|           |                    |        | 0      |        |
|-----------|--------------------|--------|--------|--------|
| 1-18      |                    | 1      | 2      | 3      |
| 8         | 1s12               | 4      | 5      | 6      |
| EVEN      |                    | 7      | 8      | 9      |
| Z         |                    | 10     | 11     | 12     |
| •         | 2 <sup>nd</sup> 12 | 13     | 14     | 15     |
|           |                    | 16     | 17     | 18     |
|           |                    | 19     | 20     | 21     |
|           |                    | 22     | 23     | 24     |
| ODD 19-36 |                    | 25     | 26 🔵   | 27     |
|           | 3 <sup>rd</sup> 12 | 28     | 29     | 30     |
|           |                    | 31     | 32     | 33     |
|           |                    | 34     | 35     | 36     |
|           |                    | 2 to 1 | 2 to 1 | 2 to 1 |