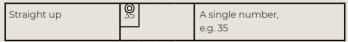

| Column       | 12 numbers of the same column   |  |

# 5:1 payout

| Six Line | 4 | 5 6 |   |  | Six consecutive numbers from two consecutive rows, e.g. 4, 5, 6, 7, 8, 9 |
|----------|---|-----|---|--|--------------------------------------------------------------------------|
|          | 7 | 8   | 9 |  |                                                                          |

# 8:1 payout each

| Corner | 5 6   | Four numbers on the table<br>that form a square, e.g. 2, 3, 5, 6 or<br>31, 32, 34, 35 |
|--------|-------|---------------------------------------------------------------------------------------|
|        | 1 2 3 | The first four numbers, i.e. 0, 1, 2, 3                                               |

#### 11:1 payout



#### 17:1 payout each



#### 35:1 payout each



## Combined betting options



|           |                    |        | 0      |        |
|-----------|--------------------|--------|--------|--------|
| 1-18      |                    | 1      | 2      | 3      |
| 8         | 1s12               | 4      | 5      | 6      |
| EVEN      |                    | 7      | 8      | 9      |
| Z         |                    | 10     | 11     | 12     |
| •         | 2 <sup>nd</sup> 12 | 13     | 14     | 15     |
|           |                    | 16     | 17     | 18     |
|           |                    | 19     | 20     | 21     |
|           |                    | 22     | 23     | 24     |
| ODD 19-36 |                    | 25     | 26 🔵   | 27     |
|           | 3 <sup>rd</sup> 12 | 28     | 29     | 30     |
|           |